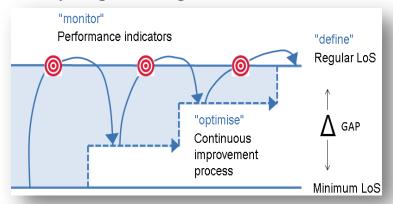

## 10 riparian states / 10 states in charge of waterway maintenance

- 7 EU Member States/3 non-EU Member States
- Waterway rehabilitation and maintenance is and will remain a national responsibility
- Waterway users need stable fairway conditions and a continuous level of service
- The quality of the Danube corridor is as strong as its weakest link

Corridor approach in waterway maintenance is essential

... by agreeing on common levels and performance indicators

... by developing digital and electronic information services

... by exchanging best practices in fairway maintenance and management