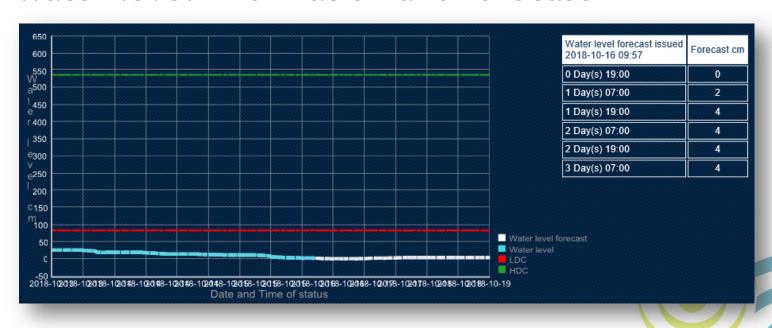

nna because navigational bottlenecks in Hungary could not be passed



## 10 riparian states / 10 states in charge of waterway maintenance

- 7 EU Member States/3 non-EU Member States
- Waterway rehabilitation and maintenance is and will remain a national responsibility
- Waterway users need stable fairway conditions and a continuous level of service
- The quality of the Danube corridor is as strong as its weakest link



Corridor approach in waterway maintenance is essential



... by agreeing on common levels and performance indicators



... by developing digital and electronic information services





... by exchanging best practices in fairway maintenance and management



... by providing up-to-date fairway information for waterway users:

#### Water level information and forecast





#### Shallow section information





Easy access through <a href="https://www.danubeportal.com">www.danubeportal.com</a>



Complete relaunch of portal coming soon!