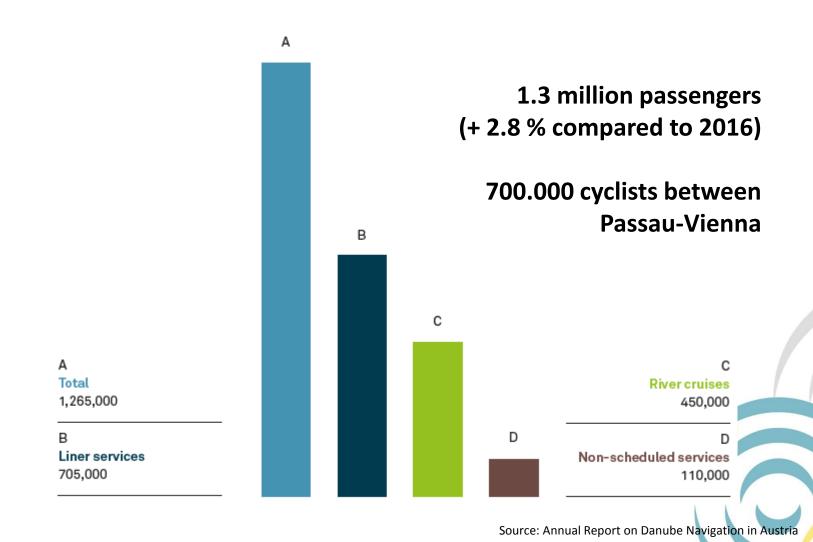

### Danube Transnational Programme Danube STREAM

Project co-funded by European Union funds (ERDF, IPA)





### Passengers on the Austrian Danube 2017





#### Potentials for passenger shipping along the Danube

- Danube offers many touristic highlights along its 2,415 navigable kilometres
- Ever increasing interest in daily cruises and several-day river cruises
- High expectations and demands of customers towards river cruises
   (e.g. available services, facilities on board and on shore, touristic programme)



#### A booming industry ...



Photo credits: Avalon Waterways, Hafen Wien

#### ... that needs targeted measures

- To provide stable fairway conditions
  - sufficient fairway depth/width during low water season
  - and sufficient bridge clearance under high water conditions
- To reduce administrative barriers for navigation



# Consequences of low water combined with insufficient waterway management...



**22<sup>nd</sup> Au