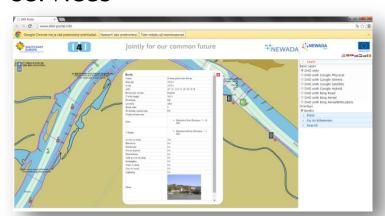

... by providing up-to-date fairway information for waterway users:

#### Water level information and forecast

#### Shallow section information

Easy access through <a href="https://www.danubeportal.com">www.danubeportal.com</a>

Complete relaunch of portal coming soon!