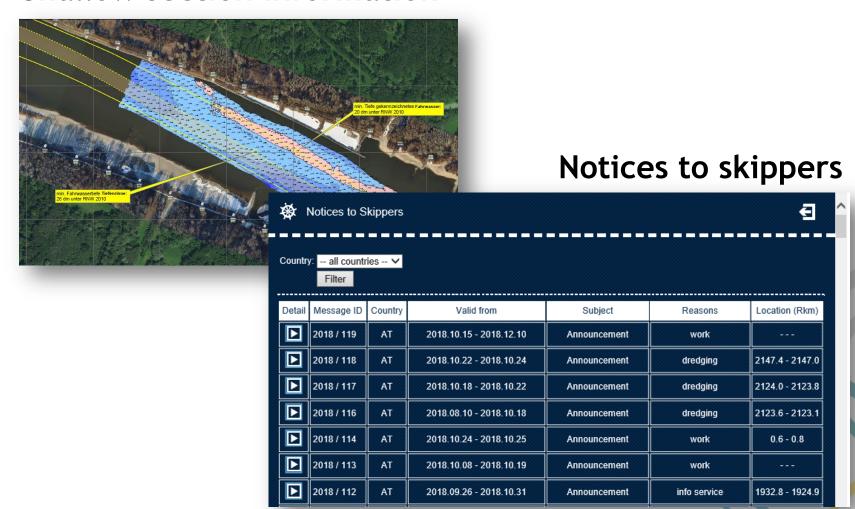

#### Shallow section information

Easy access through <a href="https://www.danubeportal.com">www.danubeportal.com</a>

Complete relaunch of portal coming soon!