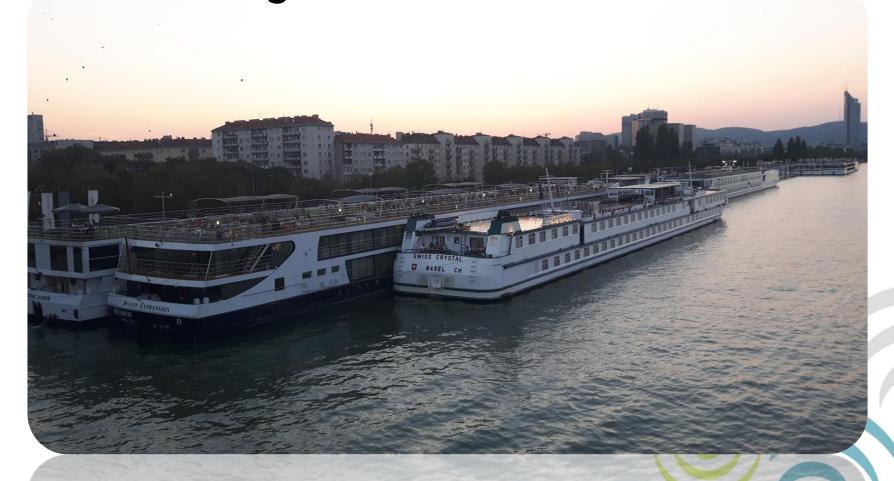

### Passengers on the Austrian Danube 2017

#### Potentials for passenger shipping along the Danube

- Danube offers many touristic highlights along its 2,415 navigable kilometres
- Ever increasing interest in daily cruises and several-day river cruises
- High expectations and demands of customers towards river cruises
   (e.g. available services, facilities on board and on shore, touristic programme)

#### A booming industry ...

Photo credits: Avalon Waterways, Hafen Wien