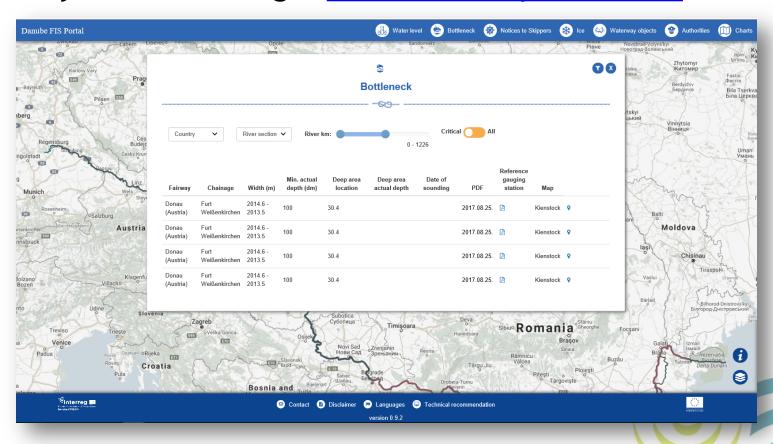

#### Shallow section information

Easy access through <a href="https://www.danubeportal.com">www.danubeportal.com</a>

Complete relaunch of portal coming soon!